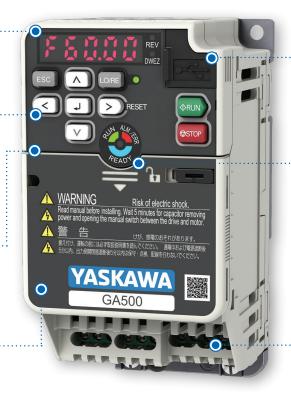

# Display .....

Easy-to-read LED display.

# Keypad -----

Multi-directional buttons to help you intuitively navigate through drive menus and parameters. Tactile feel of the buttons lets you know when you've pressed a button.

# Parameter Backup / Copy

Removable keypad allows you to back up and copy parameters to other drives.

## **USB Port**

Easily connect your PC or mobile device to program the drive with or without power.

# **LED Status Ring**

You can determine the drive status with a quick glance at the LED status ring and know the GA500 is ready and operating.

## **Finger Safe Terminals**

Easily access terminals to make the wiring process faster and easier. No need to remove the cover.

SENSE | MONITOR | CONTROL

**\( (02) 4964 4022** 

Document FL.GA500.01 1/21/2020 © 2020 Yaskawa America, Inc.