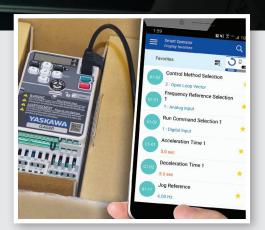

# Program Without Power

The GA500 can be programmed without any power supply connected, even while the drive is still in the box. Simply plug into one of your PC's USB ports or any USB on-the-go device, start programming and enjoy the ease of commissioning.

## **USB Port**

Easily connect your PC or mobile device to program the drive with or without power.