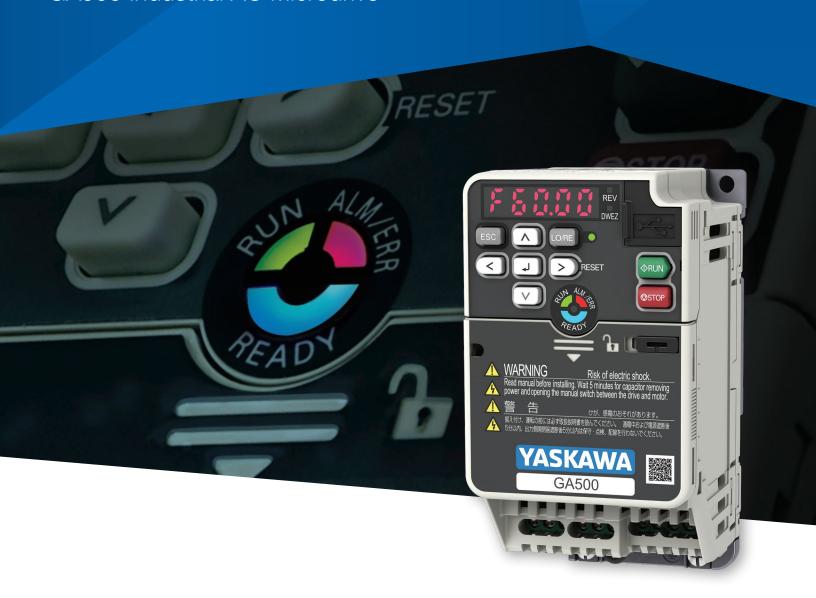

# Lighting Your Way

GA500 Industrial AC Microdrive

The GA500 Industrial AC Microdrive combines sustainability, flexibility, and ease of use with Yaskawa's tradition of highly reliable products.

Designed for 10 years of continuous operation, the easy-to-install GA500 is quick and easy to program. Its flexible design enables it to run any induction, permanent magnet, or synchronous reluctance motor, allowing you to solve your most challenging applications.

# Display .....

Easy-to-read LED display.

# Keypad -----

Multi-directional buttons to help you intuitively navigate through drive menus and parameters. Tactile feel of the buttons lets you know when you've pressed a button.

# **LED Status Ring**

You can determine the drive status with a quick glance at the LED status ring and know the GA500 is ready and operating.