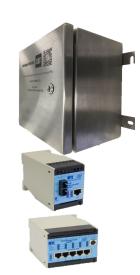

## I.S. Ethernet Media Marshalling Enclosure Hardware

Qty Part No.

Enclosure with Mounted Hardware

1 ESS300-300-200 ENCLOSURE IP66 316 Stainless Steel 300H x 300W x 200D

Engraving of QR Code WEB Page for Dossier

Description

Including install of componants below into enclosure + 3 x 20mm gland

holes Wiring in an approved workshop

1 MTL9465-ETA-S-SC IS MEDIA CONVERTER - 62.5/125µm SINGLEMODE

Spark proof converter of cable links to SM fibre-optic links SC socket

1 MTL9466-ETA IS Managed Ethernet Switch

3 M128PXFRJ45 ADAPTOR M12 RJ45 CAT6A ANGLEDM12 8-pin x-coded female to RJ45

CAT6A

4 0.3MCAT6A 0.3M CAT6A SHEILDED PATCH CABLE

1 173240 CAB H3RO Q-ODC-12 BULKHEAD HEX SC